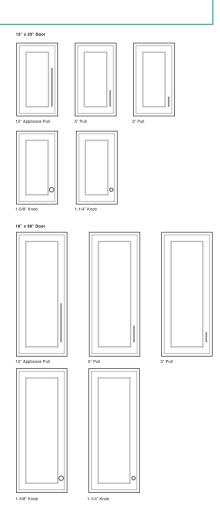

|         |        |          |       |  |  |  |
|                                 |         |        |          |       |  |  |  |

## **Final Page CUSTOMER / PROJECT NAME:**

| Room:   | Model # | Finish | Quantity | Notes |
|---------|---------|--------|----------|-------|
| Doors   |         |        |          |       |
|         |         |        |          |       |
|         |         |        |          |       |
| Drawers |         |        |          |       |
|         |         |        |          |       |
|         |         |        |          |       |
|         |         |        |          |       |
|         |         |        |          |       |
|         |         |        |          |       |

## **SPECIAL PLACEMENT NOTES:**





12" Appliance Pull