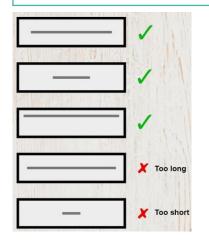

|  |
|                                 |         |        |          |       |  |  |  |
|                                 |         |        |          |       |  |  |  |

## **Final Page CUSTOMER / PROJECT NAME:**

| Room:   | Model # | Finish | Quantity | Notes |
|---------|---------|--------|----------|-------|
| Doors   |         |        |          |       |
|         |         |        |          |       |
|         |         |        |          |       |
| Drawers |         |        |          |       |
|         |         |        |          |       |
|         |         |        |          |       |
|         |         |        |          |       |
|         |         |        |          |       |
|         |         |        |          |       |

## **SPECIAL PLACEMENT NOTES:**





12" Appliance Pull