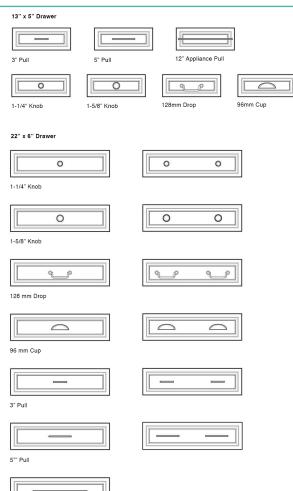

|
|                                 |         |        |          |       |  |  |  |
|                                 |         |        |          |       |  |  |  |

## **Final Page CUSTOMER / PROJECT NAME:**

| Room:   | Model # | Finish | Quantity | Notes |
|---------|---------|--------|----------|-------|
| Doors   |         |        |          |       |
|         |         |        |          |       |
|         |         |        |          |       |
| Drawers |         |        |          |       |
|         |         |        |          |       |
|         |         |        |          |       |
|         |         |        |          |       |
|         |         |        |          |       |
|         |         |        |          |       |

## **SPECIAL PLACEMENT NOTES:**





12" Appliance Pull