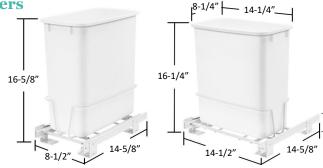

## Rev-A-Shelf Single 20 Qt. Trash Pullout with 3/4 Extension Slides

- Single white polymer 20 qt. container
- Install vertical OR horizontal
- Mounts to cabinet floor
- 3/4 extension euro slides

| NBH# | Product  | Description                            | W       | Н       | D       | Finish | List Price |
|------|----------|----------------------------------------|---------|---------|---------|--------|------------|
| 9367 | RV 814PB | Single 20 Qt. Vertical Waste Pullout   | 8-1/2"  | 16-5/8" | 14-5/8" | White  | \$53.20    |
|      |          | Single 20 Qt. Horizontal Waste Pullout | 14-1/2" | 16-1/4" | 14-5/8" |        |            |