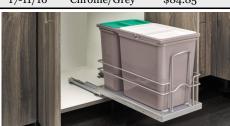

## **Rev-A-Shelf Single 20 Qt. Trash Pullout with Full Extension Slides**

- Single grey polymer 20 qt. container
- Mounts to cabinet floor
- Full extension 100 lb. ball bearing slides
- Door mount kit sold separately
- Handle included

| NBH# | Product     | Description                 | W      | Н       | D         | Finish      | List Price |
|------|-------------|-----------------------------|--------|---------|-----------|-------------|------------|
| 1033 | RV-8PB-CR S | Single 20 Qt. Waste Pullout | 8-5/8" | 16-3/4" | 17-11/16" | Chrome/Grey | \$84.85    |