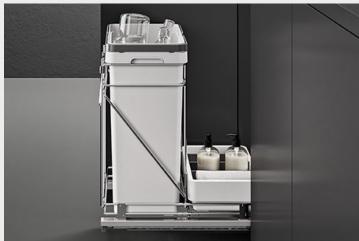

## Salice Soft-Close Under-Sink Double 16 Qt. Recycle Pullout

- Double grey polymer 16 qt. containers with handles
- Mounts to cabinet floor
- Full extension 75 lb. undermount soft-close slides
- Integrated handle for easy pull-out
- Not door mountable