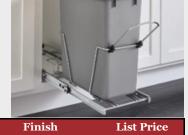

# Salice Soft-Close Under-Sink 32.qt. Waste Recycle Pullout

- Single grey polymer 32 qt. container with handles, and rear basket for small storage
- Mounts to cabinet floor
- Full extension 75 lb. undermount soft-close slides
- Clip-on handle is included, while door mount bracket is sold separately

| 9-3/16" 14-5/16" | Also pictured installed, above |
|------------------|--------------------------------|
| 19-1/2"          |                                |
|                  | 8-3/8"<br>5-3/8"<br>1/16"      |

| NBH# | Product     | Description                      | $\mathbf{W}$ | H       | D        | Finish      | List Price |
|------|-------------|----------------------------------|--------------|---------|----------|-------------|------------|
| 2185 | QPAMS15130C | Single 32 Qt. Under-sink Pullout | 15"          | 19-1/2" | See Spec | Chrome/Grey | \$229.00   |