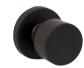

#### **KARCHER** | Montana Lever Sets + Coordinating Deadbolts

- Available with a round or square rose, and deadbolts
- 28 degree latch for easy opening
- Concealed fasteners
- German-made with high-quality stainless steel
- Easy and efficient installation
- Multiple-award winning design and finish