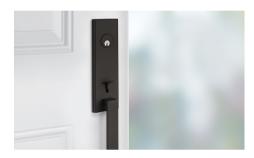

#### TAYMOR | London Handle + Vega Lever

- Universal 6-in-1 latches offer a guaranteed fit
- Includes anti-pry collar for reinforced security
- Deadbolt fits 2-1/8" (54 mm) or 1-1/2" (38 mm) bore hole
- Fits standard exterior doors
- Premium all metal construction
- Concealed screw mount for a streamlined look
- ANSI Grade 2 compliant
- Includes Vega interior lever