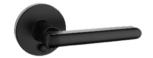

Vega Lever

- Fully reversible lock
- Universal 6-in-1 latches offer a guaranteed fit
- Push button auto-release on privacy function
- Concealed screws
- Premium all metal construction
- ANSI Grade 3