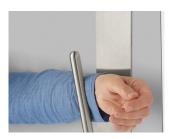

The FP1230 Foot Pull can be used with two different movements.

- 1. Place your foot on the top grip and pull the door open.
- 2. Put your toe underneath and pull the door towards you.

The AP1007 Arm Pull with Plate features rounded corners on the backplate, the groove on the inside of this pull comfortably accepts your arm to open the door. This pull can be used with the