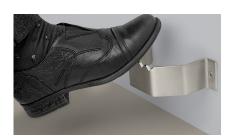

The FP1230 Foot Pull can be used with two different movements.

- 1. Place your foot on the top grip and pull the door open.
- 2. Put your toe underneath and pull the door towards you.

The AP1007 Arm Pull with Plate features rounded corners on the backplate, the groove on the inside of this pull comfortably accepts your arm to open the door. This pull can be used with the