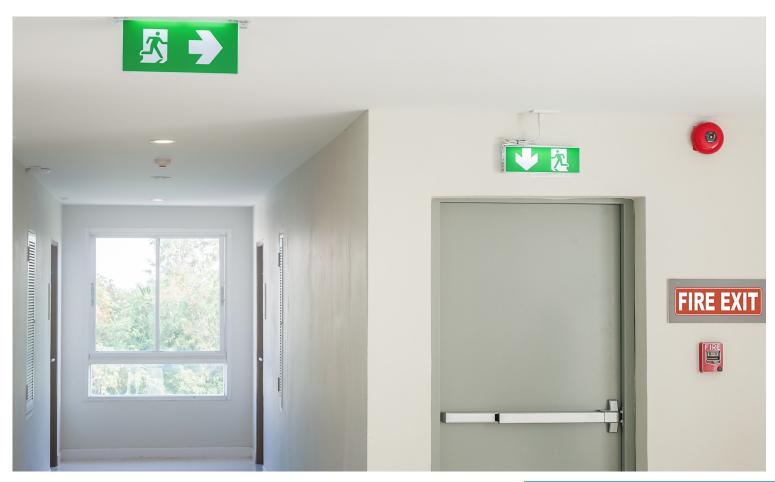

and pushbutton keypad options, in a variety of finishes and lever designs
- Privacy mode, 9V battery power backup, and many more convenient features

## Yale

#### **ASSA ABLOY Rockwood Hands-Free Pulls**

#### ASSA ABLOY



The AP1140 Arm Pull can be mounted above a pre-existing door pull for a quick hands-free addition, or can be used independently. Applications: Restrooms, entrances, corridors, any door with a



The FP1230 Foot Pull can be used with two different movements.

- 1. Place your foot on the top grip and pull the door open.
- 2. Put your toe underneath and pull the door towards you.



The AP1007 Arm Pull with Plate features rounded corners on the backplate, the groove on the inside of this pull comfortably accepts your arm to open the door. This pull can be used with the









#### **NATIONAL BUILDERS HARDWARE**

Support, Services, Supplies



# Hardware Basics for Commercial Building Projects

QUICK SOLUTIONS—EASY ORDERING, FAST SHIPPING

### WE'RE ON YOUR TEAM

At NBH, you'll find products and support you can count on. We're here to make sourcing simple.

Proactive support, smart solutions, reliable service.

- Order labeling and organizing
- Jobsite walks
- Value engineering
- Expedited sourcing and quick shipping

Door Hardware—Bath Hardware—Fixtures—Laminate—And More