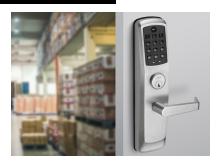

#### Yale NexTo

Ideal for retrofit projects, Yale nexTouch Exit Trim is the perfect way to upgrade an existing exit device for easy, key-free access.

- Offers easy upgrade from mechanical exit trim to key-free access management
- Compatible with many pushpad exit devices, including competitor models
- Available in touchscreen and pushbutton keypad options, in a variety of finishes and lever designs
- Privacy mode, 9V battery power backup, and many more convenient features