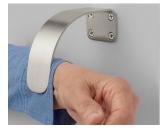

#### ASSA ABLOY

The AP1140 Arm Pull can be mounted above a pre-existing door pull for a quick hands-free addition, or can be used independently. Applications: Restrooms, entrances, corridors, any door with a