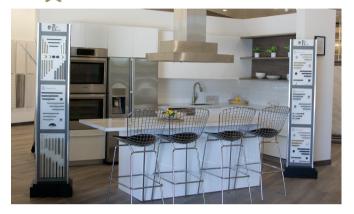

## **Showroom Displays Tower and Board Program**

**TOWER** | Showcase the latest styles and finishes with easily interchangeable boards arranged on a convenient, space-saving tower.

#### SPECIFICATIONS

Two-sided, all wood, non-rotating display tower All boards are interchangeable One tower shows 6 boards Choose from 12 pre-designed boards

**DISPLAY BOARDS FOR TOWER | Mix and match** display boards based on your customers' needs.

- Customize your tower by choosing from 12 designer boards.
- Easily update with the latest collections.

View current board options on next page. -

20" **Display Tower** 16" **Base Dimensions**  **Display Board Dimensions** 