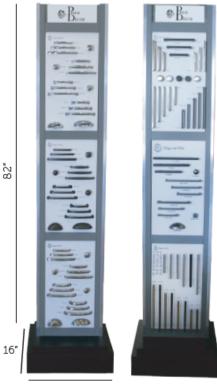

#### SPECIFICATIONS

Two-sided, all wood, non-rotating display tower All boards are interchangeable One tower shows 6 boards Choose from 12 pre-designed boards

**DISPLAY BOARDS FOR TOWER | Mix and match** display boards based on your customers' needs.

- Customize your tower by choosing from 12 designer boards.
- Easily update with the latest collections.

View current board options on next page. -

20" **Display Tower** 16" **Base Dimensions**  **Display Board Dimensions** 

12"