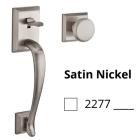

# BALDWIN®

### National Builders Hardware

### **Baldwin Reserve Stock Program**

# **ENTRY HANDLESETS Seattle Egress Handleset** with Square Lever, Interconnect Lockset **Satin Black Satin Nickel**

2276 \_\_\_\_

## **Del Mar Egress Handleset** with Curve Lever, Interconnect Lockset

2572



#### Napa Handleset with Round Knob

Single Cylinder, Traditional Arch Rose, 6-Way Latch, Dual Strike Kit







| Project/Client Name                                                                                  |              |                                       |
|------------------------------------------------------------------------------------------------------|--------------|---------------------------------------|
| Salesperson                                                                                          |              |                                       |
| Please check the box next to the hardware style chosen, then indicate the number needed on the line. |              |                                       |
| PASSAGE & PRIVACY                                                                                    | Y SETS       |