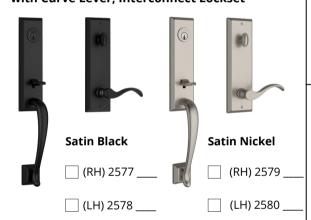

# BALDWIN®

### National Builders Hardware

### **Baldwin Reserve Stock Program**

# **ENTRY HANDLESETS Seattle Egress Handleset** with Square Lever, Interconnect Lockset **Satin Black Satin Nickel**

2276 \_\_\_\_

## **Del Mar Egress Handleset** with Curve Lever, Interconnect Lockset

2572



#### Napa Handleset with Round Knob

Single Cylinder, Traditional Arch Rose, 6-Way Latch, Dual Strike Kit







| Project/Client Name                                                                                  |              |                                       |
|------------------------------------------------------------------------------------------------------|--------------|---------------------------------------|
| Salesperson                                                                                          |              |                                       |
| Please check the box next to the hardware style chosen, then indicate the number needed on the line. |              |                                       |
| PASSAGE & PRIVACY