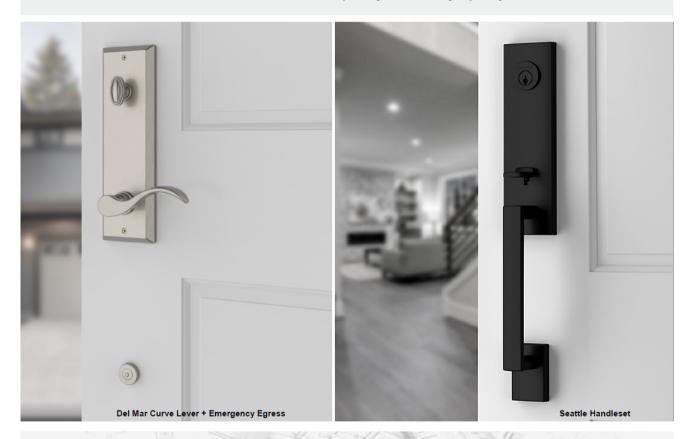

# **ENTRY HANDLESETS Seattle Egress Handleset** with Square Lever, Interconnect Lockset **Satin Black Satin Nickel**

2276 \_\_\_\_

## **Del Mar Egress Handleset** with Curve Lever, Interconnect Lockset

2572

Popular finishes—satin black and satin nickel—are in stock at NBH. 7 more are available for order.

Emergency Egress features an interconnected lock to simultaneously retract the deadbolt and door latch to quickly and easily open your door.